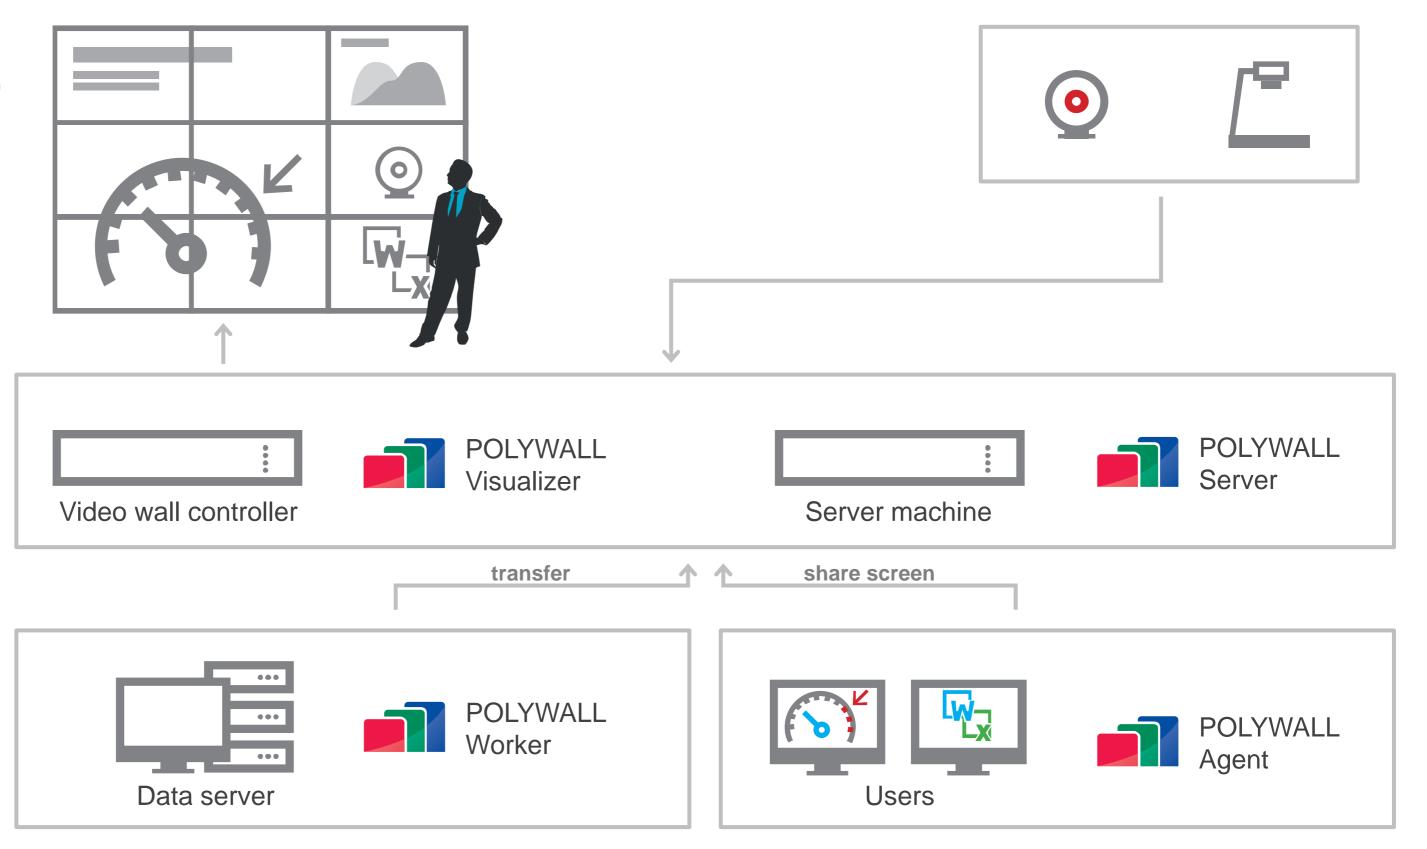

#### Polywall components Workstation Agent POLYWALL Video wall controller $\underline{\odot}$ Server W-Server POLYWALL Visualizer POLYWALL LAN Operator workstation File server Designer POLYWALL Worker POLYWALL

# | Polywall architecture