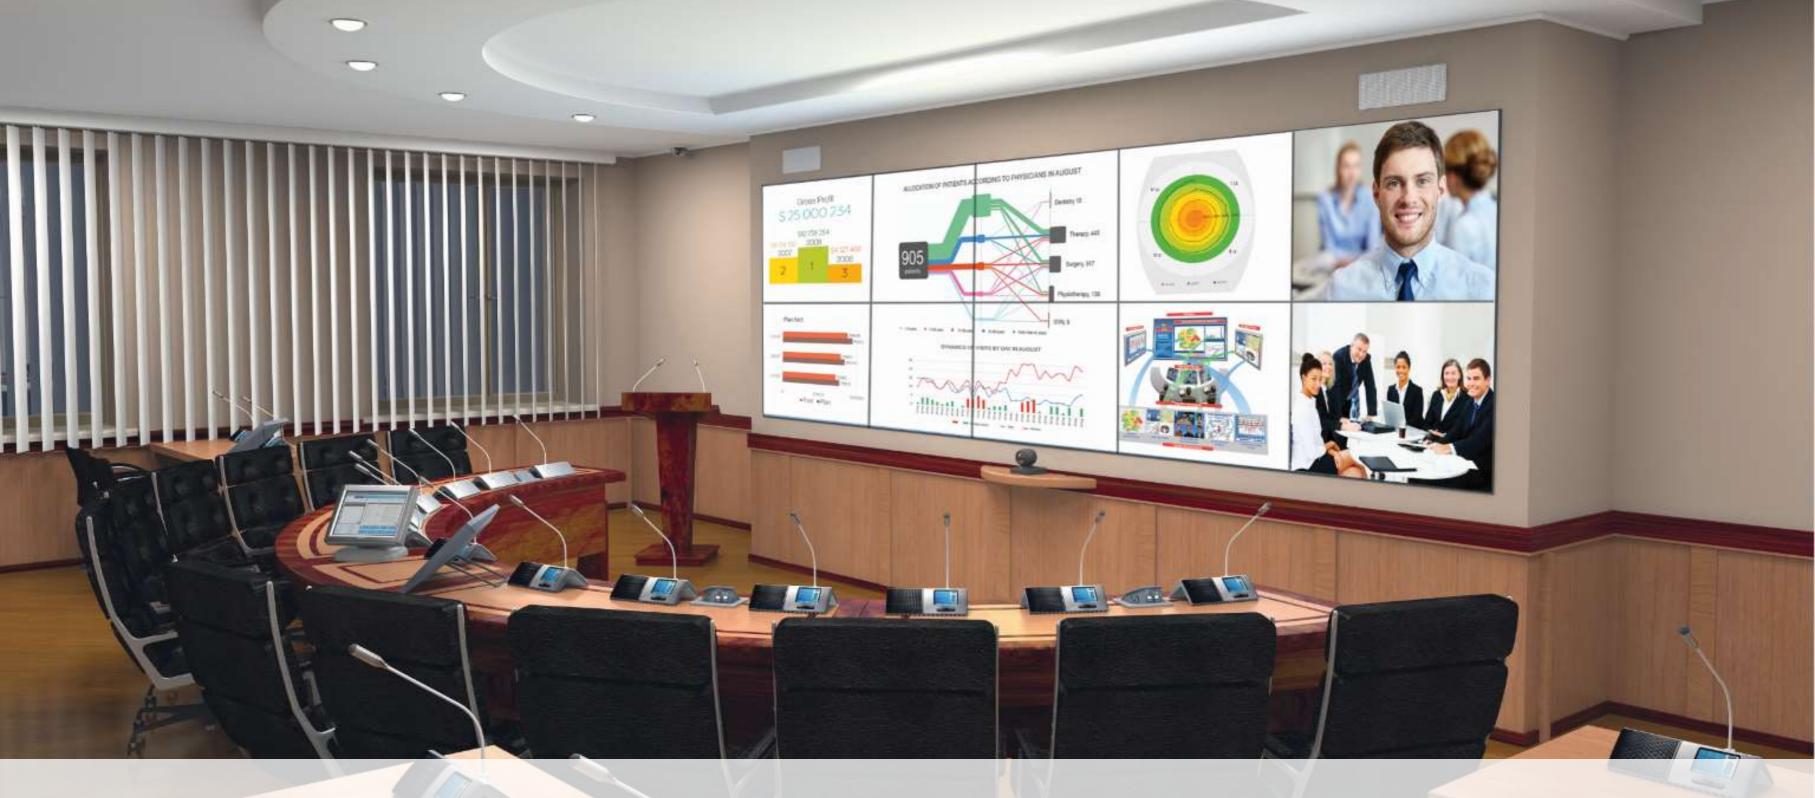

#### **Collaboration rooms**

- boardroom and meeting room
- conference hall
- press center
- training center
- class room and auditorium

### Collaboration room

With Polywall it is easy to manage piles of presentations, start them with a single drag & drop or to synchronize several presentations (even on separate displays). You can show media material that supports your event such as videos, animations, live feeds, etc.