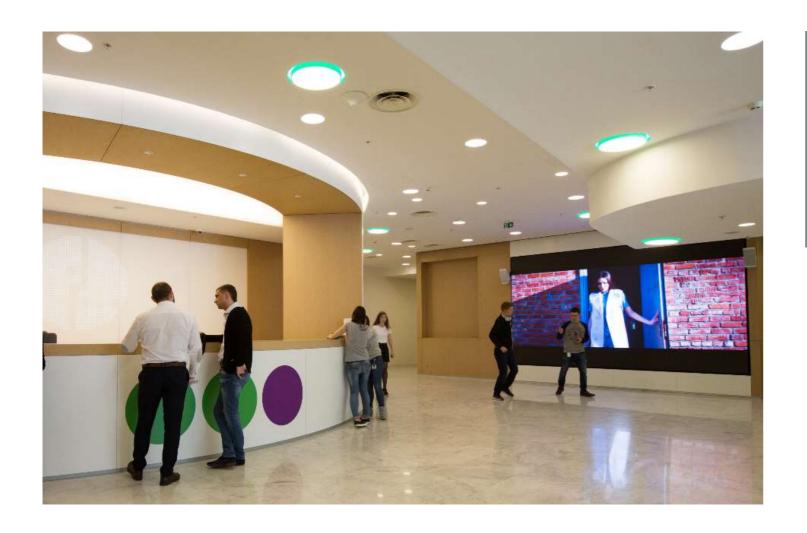

# Digital Signage

There are many solutions available on the market that can turn a display into remotely controlled advertising billboard. However, most of these solutions are built by engineers for engineers. Digital Signage systems are usually managed by marketing professionals. They do not want to waste time on complicated trainings. The solution is Polywall software.