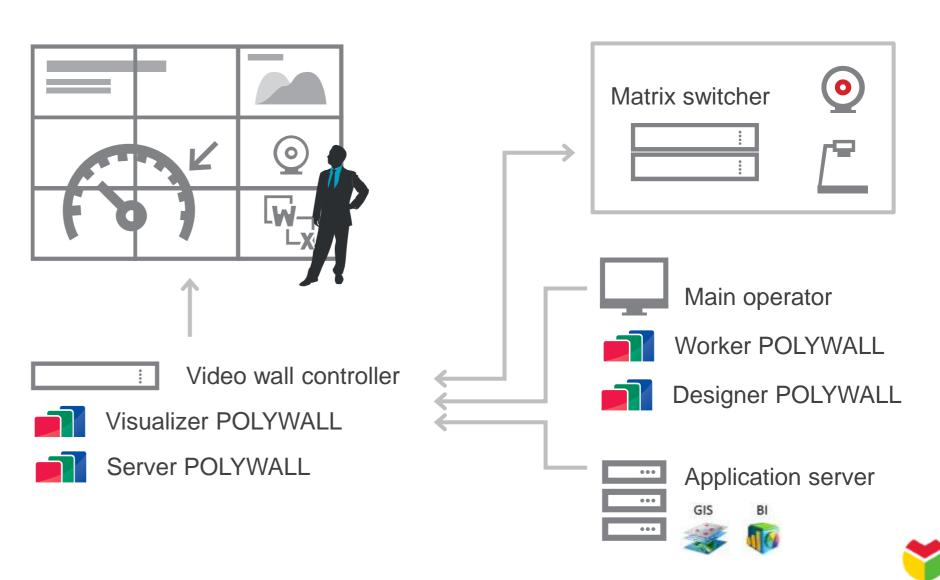

#### Polywall components Workstation Agent POLYWALL Video wall controller $\underline{\odot}$ Server W-Server POLYWALL Visualizer POLYWALL LAN Operator workstation File server Designer POLYWALL Worker POLYWALL

# | Polywall architecture