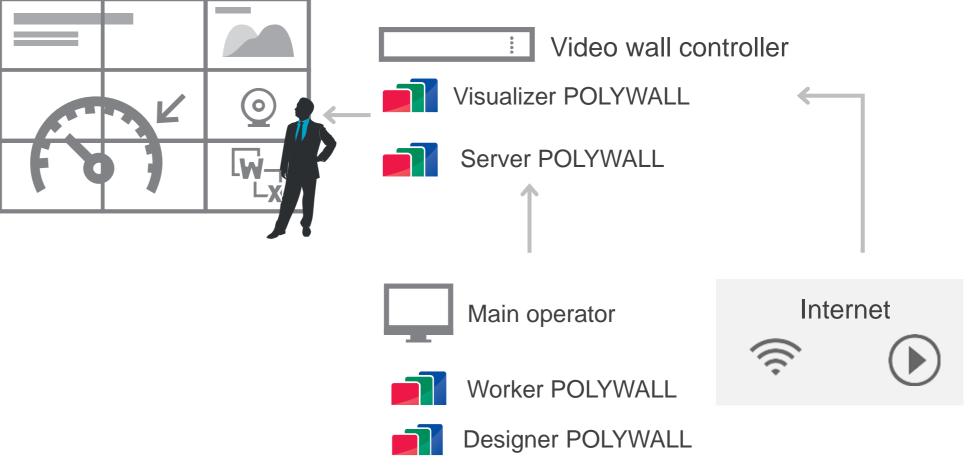

#### Polywall components Workstation Agent POLYWALL Video wall controller $\underline{\odot}$ Server W-Server POLYWALL Visualizer POLYWALL LAN Operator workstation File server Designer POLYWALL Worker POLYWALL

# | Polywall architecture