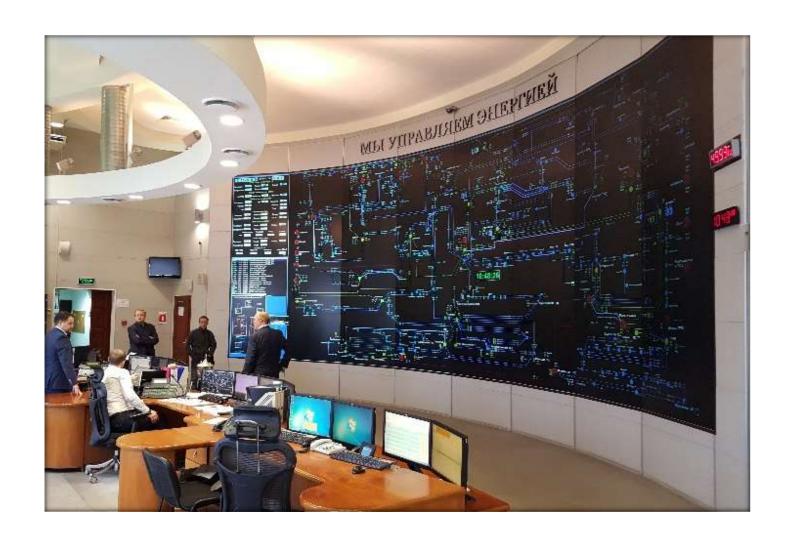

VISIOLOGY

Command and control room with a complex organization and several video walls