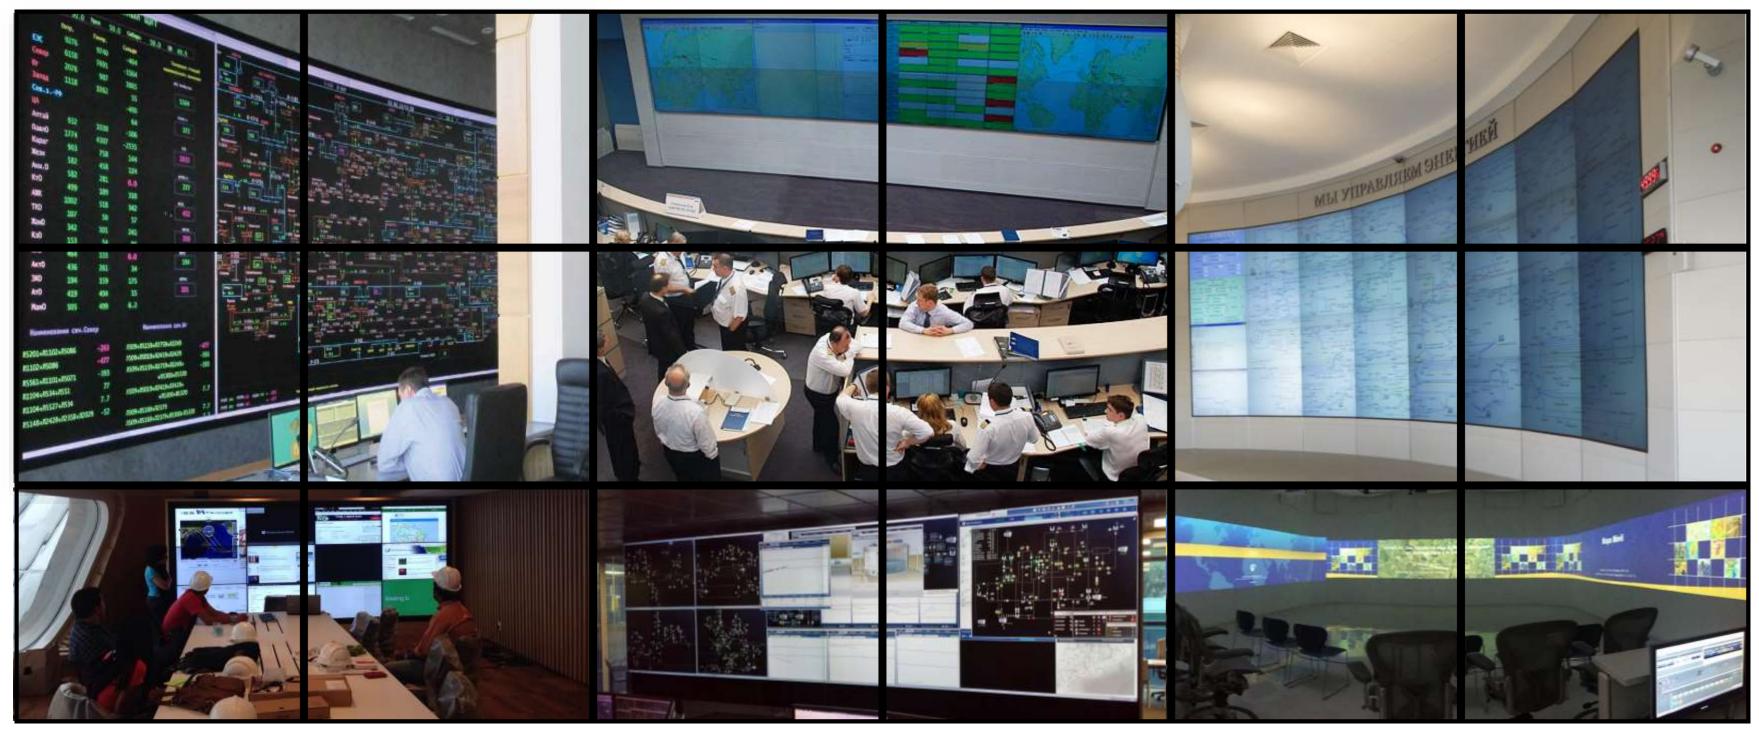

## Command and control rooms

Typically command and control rooms have a wide variety of data sources and it is often difficult to effectively manage them even on a single high-resolution screen. Polywall can help you make this process a breeze – that is why Polywall is an excellent solution for all types of command and control rooms.

VISIOLOGY

Command and control room with a complex organization and several video walls