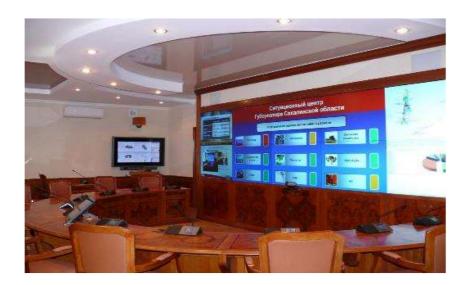

# Types of command and control rooms

Situation Centers for management of state issues on state and regional levels

Security Operations Centers video surveillance, monitoring of infrastructure

Command and Control Centers: monitoring and management of processes in energy, transport, telecommunications sectors, NOC

## Command and control rooms

Typically command and control rooms have a wide variety of data sources and it is often difficult to effectively manage them even on a single high-resolution screen. Polywall can help you make this process a breeze – that is why Polywall is an excellent solution for all types of command and control rooms.