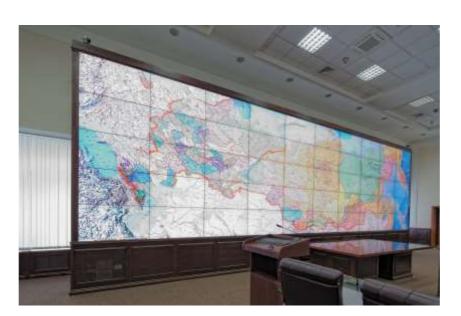

## Command and control rooms

Typically command and control rooms have a wide variety of data sources and it is often difficult to effectively manage them even on a single high-resolution screen. Polywall can help you make this process a breeze – that is why Polywall is an excellent solution for all types of command and control rooms.

VISIOLOGY

Command and control room with a complex organization and several video walls