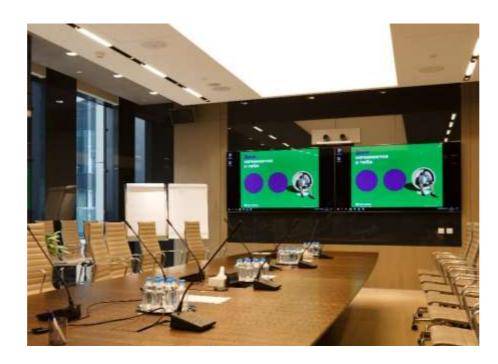

### Collaboration room

With Polywall it is easy to manage piles of presentations, start them with a single drag & drop or to synchronize several presentations (even on separate displays). You can show media material that supports your event such as videos, animations, live feeds, etc.