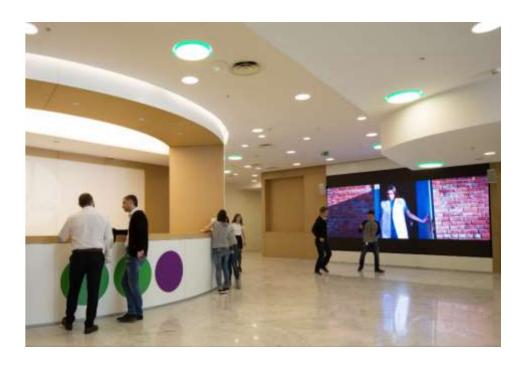

# Digital Signage

There are many solutions available on the market that can turn a display into remotely controlled advertising billboard. However, most of these solutions are built by engineers for engineers. Digital Signage systems are usually managed by marketing professionals. They do not want to waste time on complicated trainings. The solution is Polywall software.