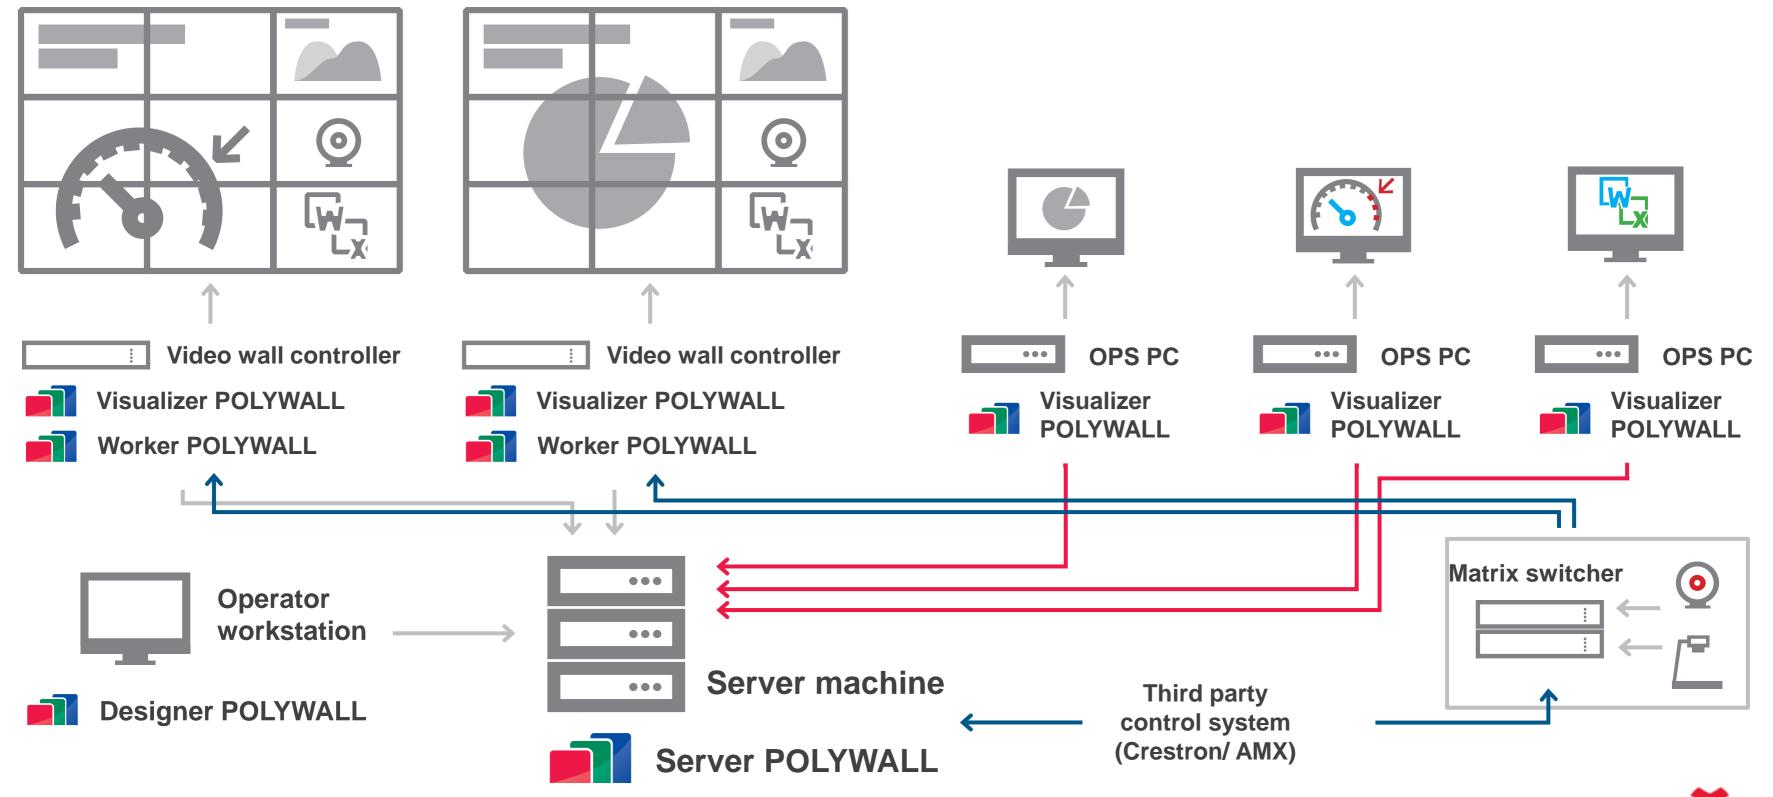

#### Polywall components Workstation Agent POLYWALL Video wall controller $\underline{\odot}$ Server W-Server POLYWALL Visualizer POLYWALL LAN Operator workstation File server Designer POLYWALL Worker POLYWALL

# | Polywall architecture