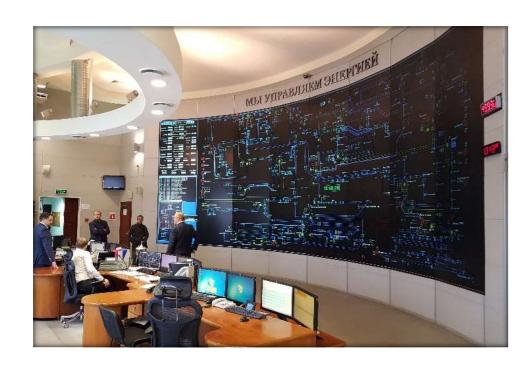

VISIOLOGY

Command and control room with a complex organization and several video walls