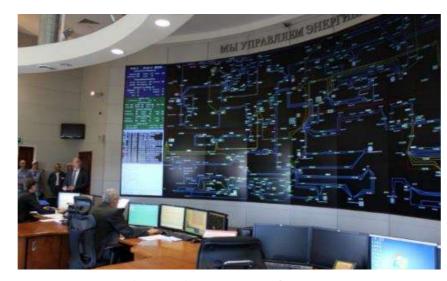

# Types of command and control rooms

Situation Centers for management of state issues on state and regional levels

Security Operations Centers video surveillance, monitoring of infrastructure

Command and Control Centers: monitoring and management of processes in energy, transport, telecommunications sectors, NOC

## Command and control rooms

Typically command and control rooms have a wide variety of data sources and it is often difficult to effectively manage them even on a single high-resolution screen. Polywall can help you make this process a breeze – that is why Polywall is an excellent solution for all types of command and control rooms.

VISIOLOGY

Command and control room with a complex organization and several video walls