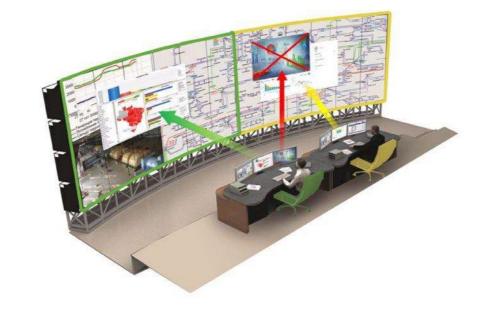

VISIOLOGY

Command and control room with a complex organization and several video walls