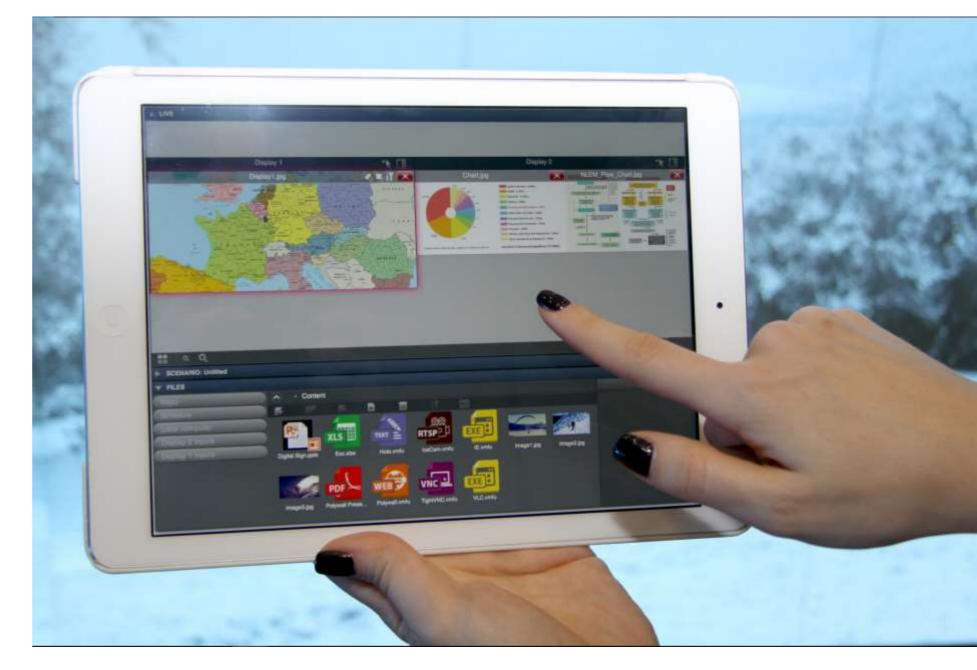

# Polywall mobile

POLYWALL Mobile application was developed to make video wall management easier, faster and more productive

- ✓ **FREE** in AppStore
- ✓ Covers all functions of Polywall Designer
- ✓ Portable
- ✓ Easy to manage sources with drag and drop control
- ✓ No restriction on source types
- ✓ Full product technical support