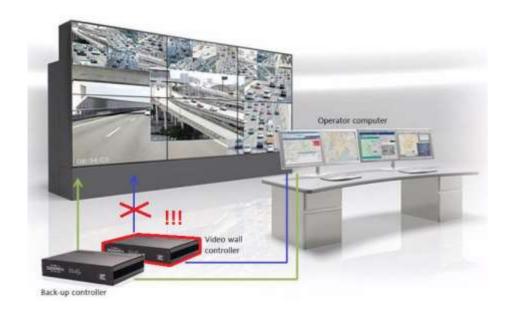

ages supported (Arabic, Chinese, English, French, German, Italian, Portuguese, Russian, Spanish and Turkish)
- visualizer recovery after restart
- autostart option

#### special hardware support





#### **PRO**

Everything from Basic, plus:

- graphic Server Redundancy
- advanced role management
- active Directory integration
- encryption encryption
- event logger
- CCTV features





# Data sources supported by Polywall



images (jpg, gif, tig, png),



word (doc, docx)



text



video (avi, mov, mpg, wmv)



excel (xls, xlsx)



web page



live IP video stream (RTSP)



powerpoint (ppt,pptx)



hardware input



IP camera



remote Desktop over IP (VNC)



pdf



Polywall agent (only in PRO)



local applications control





# Polywall PRO features

#### Graphic server redundancy



Advanced role management



Encryption



**Event logger** 



POLYWALL
ANY SOURCE ON ANY DISPLAY

**CCTV** features



Active directory integration





#### Polywall components Workstation Agent POLYWALL Video wall controller $\underline{\odot}$ Server W-Server POLYWALL Visualizer POLYWALL LAN Operator workstation File server Designer POLYWALL Worker POLYWALL





# | Polywall architecture







# Polywall application

POLYWALL is a perfect solution for any video wall project requiring high performance and reliability on an easy-to-use platform



#### **Command and control rooms**

- network operation center (NOC)
- public and military security and surveillance
- command center
- traffic control
- telecommunications
- security and transportation



#### **Collaboration rooms**

- boa