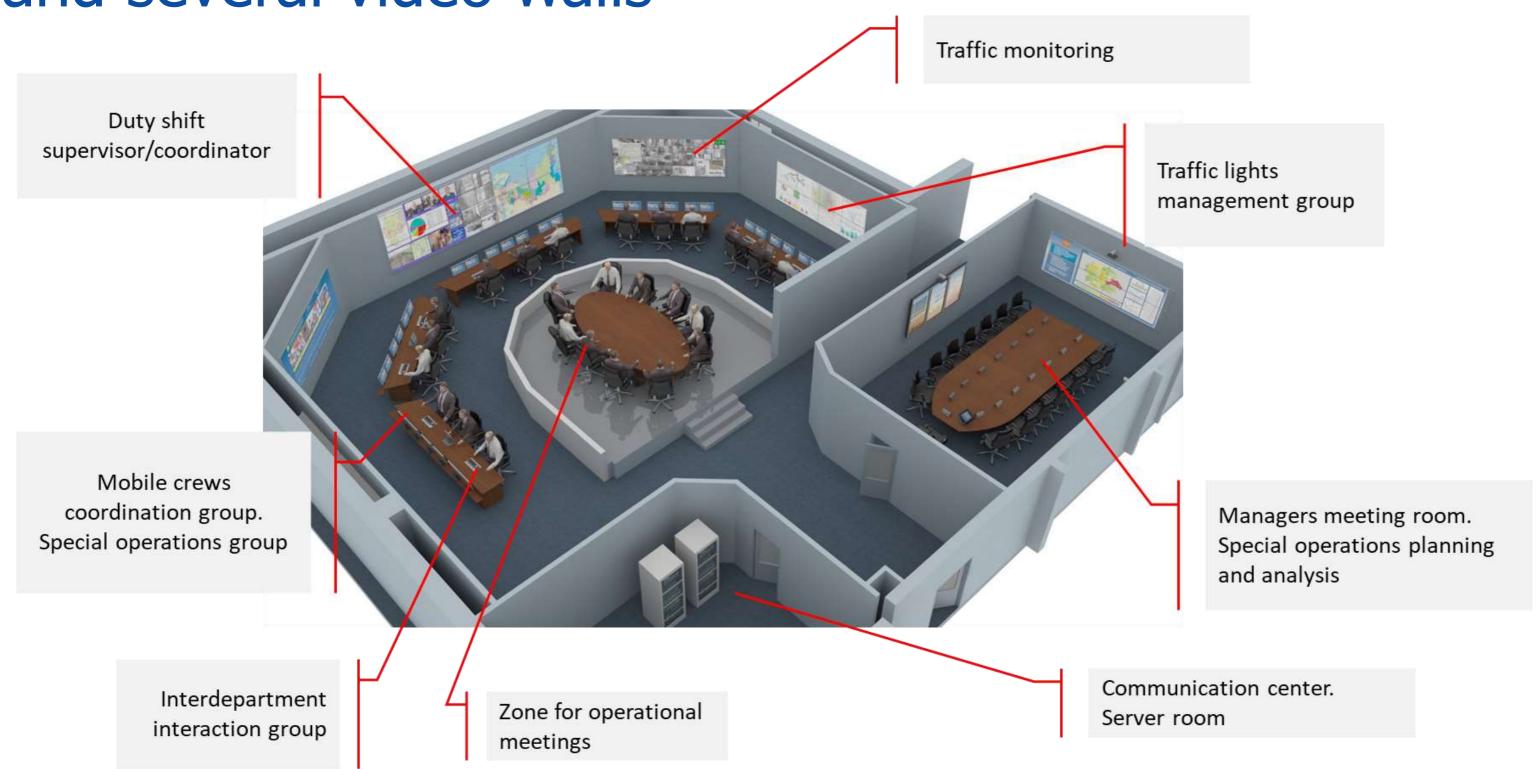

oring of infrastructure



Command and Control Centers: monitoring and management of processes in energy, transport, telecommunications sectors, NOC



Global Projects and Programs Management

# Depending on monitoring and control fields



Centers of Emergency Situations: anticipation of emergency situations and management of consequences



Military Centers





## Command and control rooms

Typically command and control rooms have a wide variety of data sources and it is often difficult to effectively manage them even on a single high-resolution screen. Polywall can help you make this process a breeze – that is why Polywall is an excellent solution for all types of command and control rooms.





VISIOLOGY



Command and control room with a complex organization and several video walls







## Project scheme example. Control room with 2 video walls







### Collaboration room

With Polywall it is easy to manage piles of presentations, start them with a single drag & drop or to synchronize several presentations (even on separate displays). You can show media material that supports your event such as videos, animations, live feeds, etc.









# Polywall mobile



POLYWALL Mobile application was developed to make video wall management easier, faster and more productive

- ✓ **FREE** in AppStore
- ✓ Covers all functions of Polywall Designer
- ✓ Portable
- ✓ Easy to manage sources with drag and drop control
- ✓ No restriction on source types
- ✓ Full product technical support







# Digital Signage

There are many solutions available on the market that can turn a disp