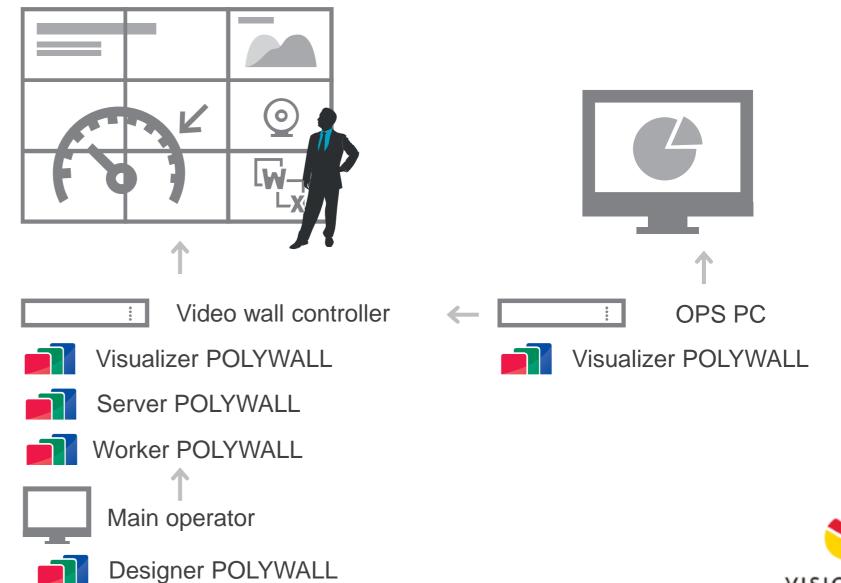

#### Polywall components Workstation Agent POLYWALL Video wall controller $\underline{\odot}$ Server W-Server POLYWALL Visualizer POLYWALL LAN Operator workstation File server Designer POLYWALL Worker POLYWALL

# | Polywall architecture