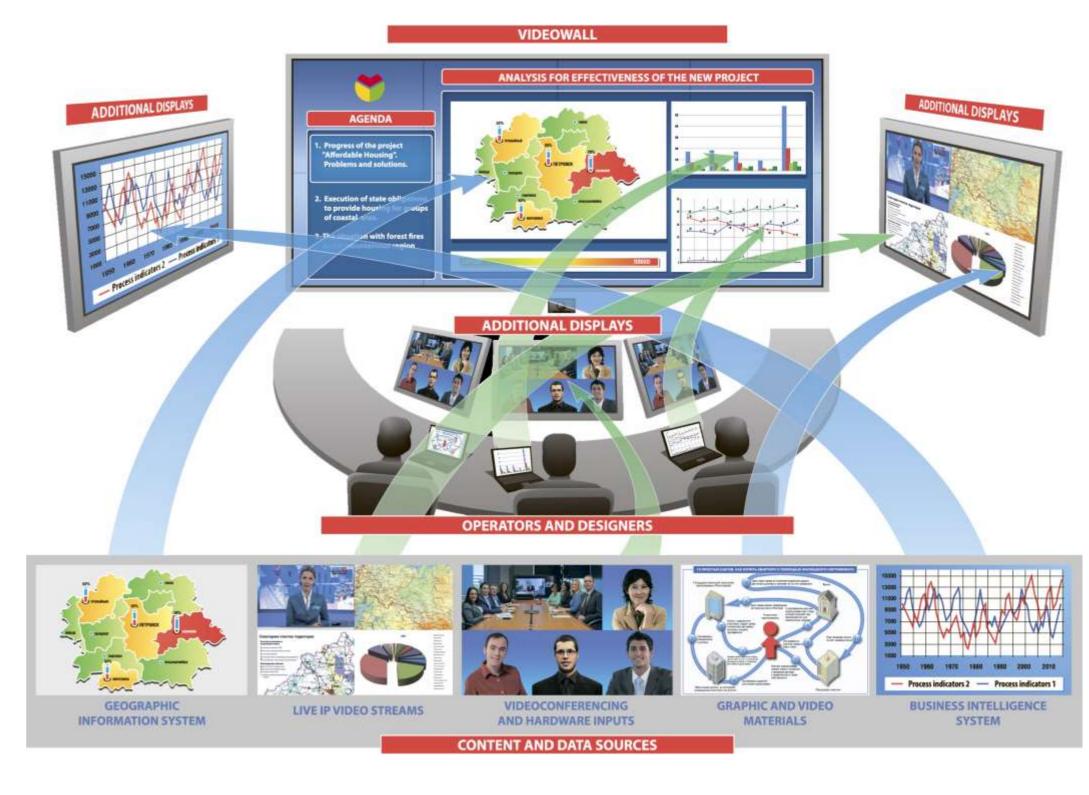

# With Polywall you can:

**MANAGE** multiple video walls and displays from a single web interface

**CONTROL** your video wall via drag and drop control

**CREATE** scenarios (playlists) to automate content playback

**INTEGRATE** with Big Data and enterprise information systems

**STREAM** various content types on any display over a network

**SCHEDULE** content playback

# Data sources supported by Polywall

images (jpg, gif, tig, png),

word (doc, docx)

text

video (avi, mov, mpg, wmv)

excel (xls, xlsx)

web page

live IP video stream (RTSP)

powerpoint (ppt,pptx)

hardware input

IP camera

remote Desktop over IP (VNC)

pdf

Polywall agent (only in PRO)

local applications control