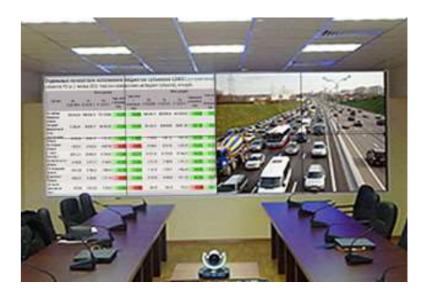

#### **Command and control rooms**

- network operation center (NOC)
- public and military security and surveillance
- command center
- traffic control
- telecommunications
- security and transportation

# Types of command and control rooms

Situation Centers for management of state issues on state and regional levels

Security Operations Centers video surveillance, monitoring of infrastructure

Command and Control Centers: monitoring and management of processes in energy, transport, telecommunications sectors, NOC