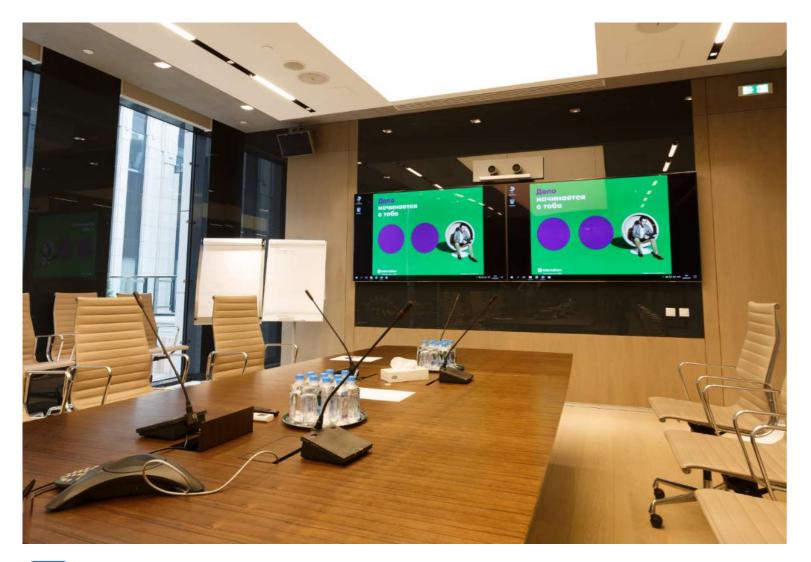

### Collaboration room

With Polywall it is easy to manage piles of presentations, start them with a single drag & drop or to synchronize several presentations (even on separate displays). You can show media material that supports your event such as videos, animations, live feeds, etc.