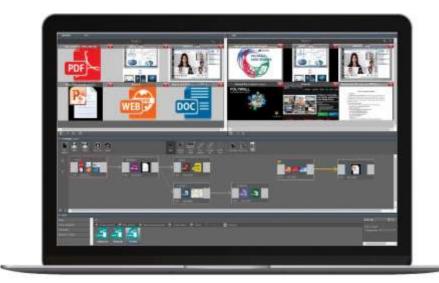

# With Polywall you can:

**MANAGE** multiple video walls and displays from a single web interface

**CONTROL** your video wall via drag and drop control

**CREATE** scenarios (playlists) to automate content playback

**INTEGRATE** with Big Data and enterprise information systems

**STREAM** various content types on any display over a network

**SCHEDULE** content playback