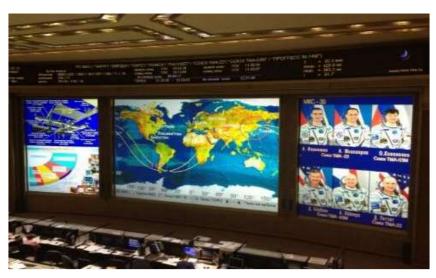

# Types of command and control rooms

Situation Centers for management of state issues on state and regional levels

Security Operations Centers video surveillance, monitoring of infrastructure

Command and Control Centers: monitoring and management of processes in energy, transport, telecommunications sectors, NOC

Global Projects and Programs Management

# Depending on monitoring and control fields

Centers of Emergency Situations: anticipation of emergency situations and management of consequences

Military Centers