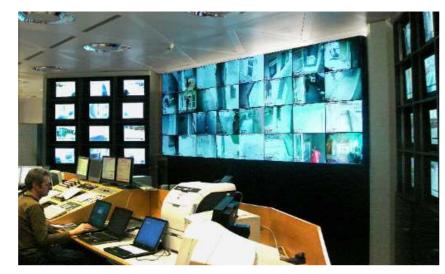

VISIOLOGY

Command and control room with a complex organization and several video walls