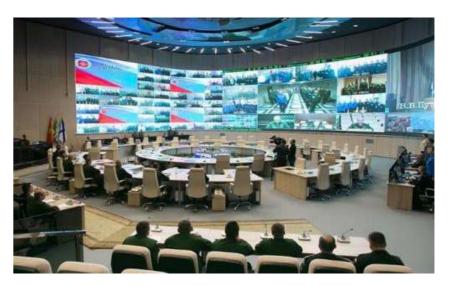

# Types of command and control rooms

Situation Centers for management of state issues on state and regional levels

Security Operations Centers video surveillance, monitoring of infrastructure

Command and Control Centers: monitoring and management of processes in energy, transport, telecommunications sectors, NOC

# Depending on monitoring and control fields

Centers of Emergency Situations: anticipation of emergency situations and management of consequences

Military Centers

## Command and control rooms

Typically command and control rooms have a wide variety of data sources and it is often difficult to effectively manage them even on a single high-resolution screen. Polywall can help you make this process a breeze – that is why Polywall is an excellent solution for all types of command and control rooms.