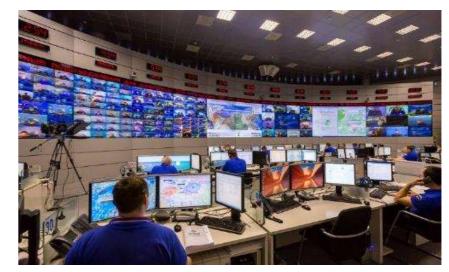

## Command and control rooms

Typically command and control rooms have a wide variety of data sources and it is often difficult to effectively manage them even on a single high-resolution screen. Polywall can help you make this process a breeze – that is why Polywall is an excellent solution for all types of command and control rooms.

VISIOLOGY

Command and control room with a complex organization and several video walls