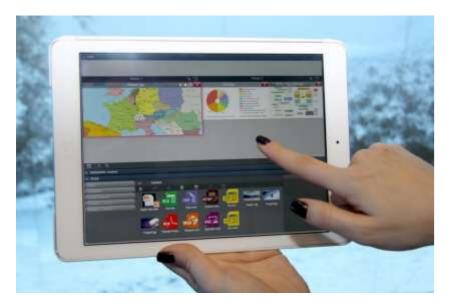

# Polywall mobile

POLYWALL Mobile application was developed to make video wall management easier, faster and more productive

- ✓ **FREE** in AppStore
- ✓ Covers all functions of Polywall Designer
- ✓ Portable
- ✓ Easy to manage sources with drag and drop control
- ✓ No restriction on source types
- ✓ Full product technical support