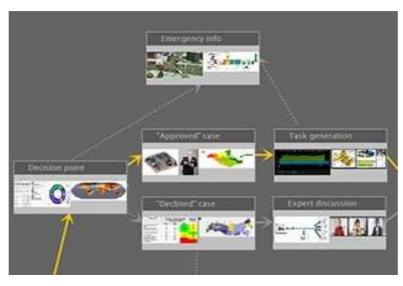

## Command and control rooms

Typically command and control rooms have a wide variety of data sources and it is often difficult to effectively manage them even on a single high-resolution screen. Polywall can help you make this process a breeze – that is why Polywall is an excellent solution for all types of command and control rooms.

VISIOLOGY

Command and control room with a complex organization and several video walls