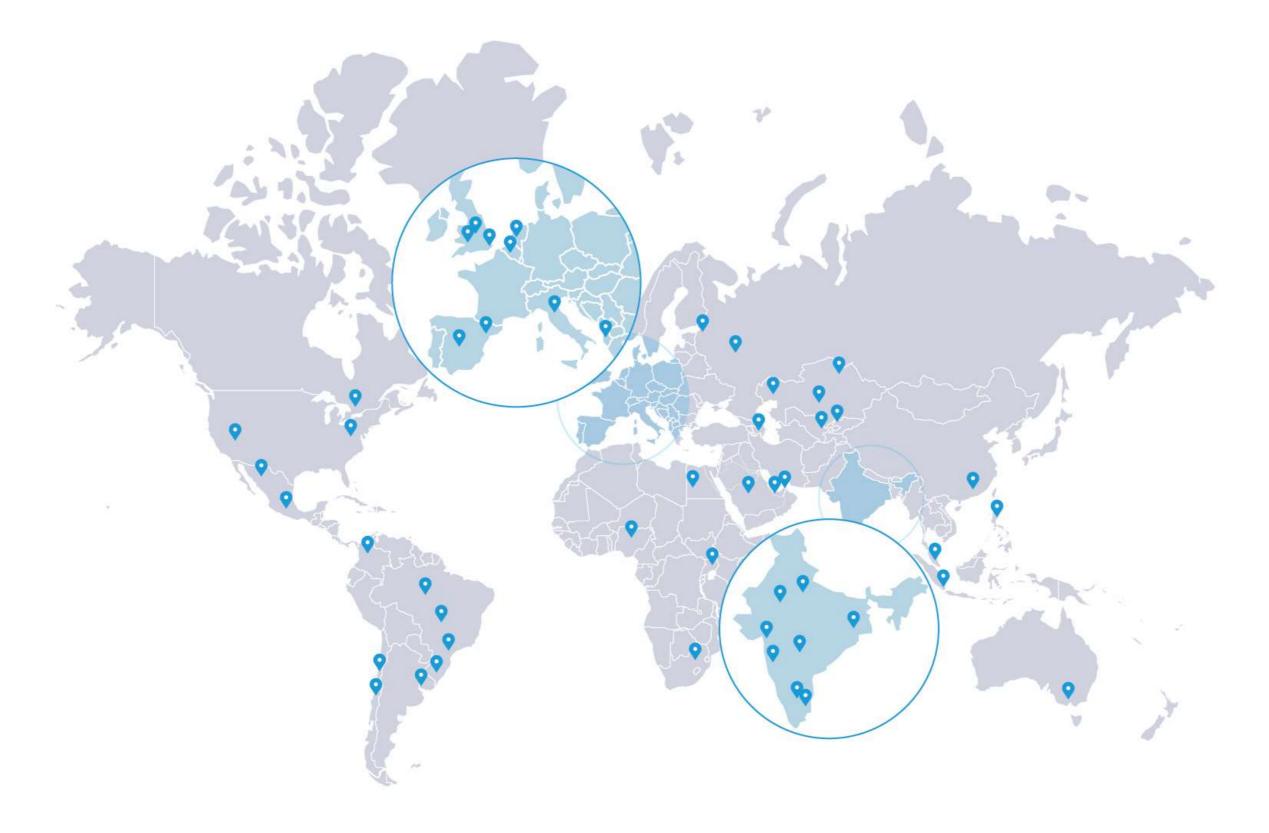

# Polywall mobile



POLYWALL Mobile application was developed to make video wall management easier, faster and more productive

- ✓ **FREE** in AppStore
- ✓ Covers all functions of Polywall Designer
- ✓ Portable
- ✓ Easy to manage sources with drag and drop control
- ✓ No restriction on source types
- ✓ Full product technical support







# Digital Signage

There are many solutions available on the market that can turn a display into remotely controlled advertising billboard. However, most of these solutions are built by engineers for engineers. Digital Signage systems are usually managed by marketing professionals. They do not want to waste time on complicated trainings. The solution is Polywall software.









# 300+ Polywall projects worldwide







# Polywall projects globally







# Polywall customers

















NOKIA





































































**ArcelorMittal** 

Microsoft











Aigües de

Barcelona

Ministry of Labor

CHC













# Thank you!

polywall@visiology.com www.polywall.net