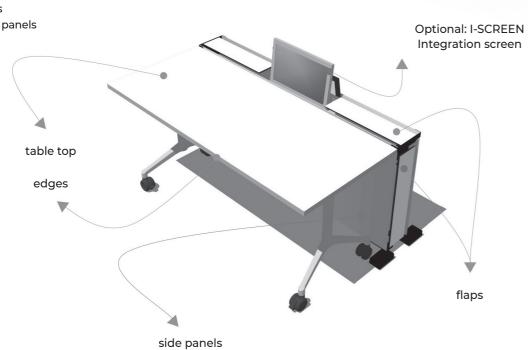

# a world in motion

Scan the QR to find out the different finishes available

- table top, edges
- flaps
- side panels