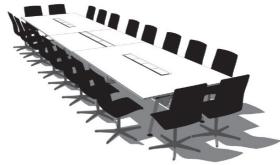

## Rectangle-shaped

#### Capacity: 24 people

8 modules with integrated screen, 8 folding tables and 4 square tables.