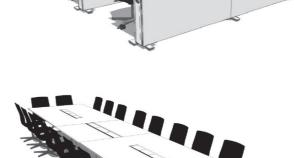

#### Storage

Modules and tables can be folded and stored in just a few minutes.

# Rectangle-shaped without screen

#### Capacity: 24 people

2 technical modules, 4 folding tables, 2 central folding tables, 4 square tables.