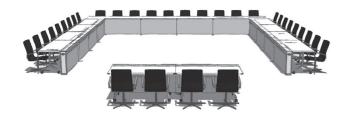

### **U-shaped**

#### Capacity: 28 people

14 folding tables and 2 square tables.