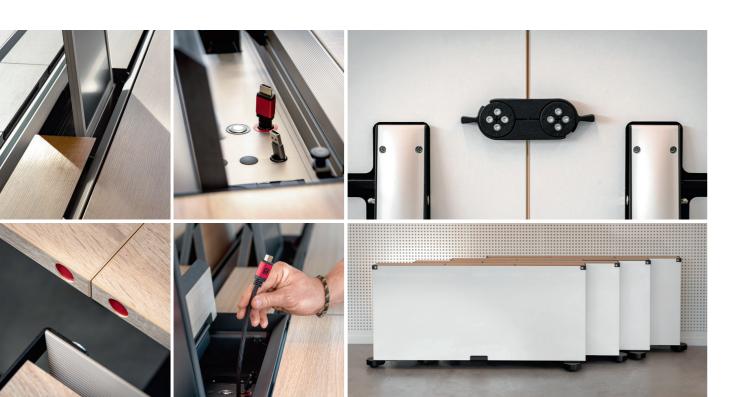

# I-MOVE

It adapts to all the needs of a world on the move

A furniture program designed for different communication spaces, I-MOVE combines ingenuity, technique and aesthetics.

As agile as today's companies, I-MOVE consists of independent, linkable modules and matching folding tables. The combination of the various elements has been perfectly thought through. Connectors are adapted to every need, and an integrated motorized screen is available as an option. Compact and mobile, it can be stored or reconfigured in just a few minutes.

#### Storage

Modules and tables can be folded and stored in just a few minutes.