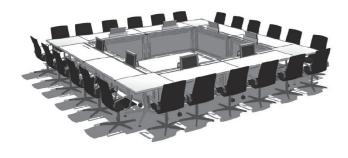

# Square-shaped

#### Capacity: 24 people

8 modules with integrated screen, 8 folding tables and 4 square tables.