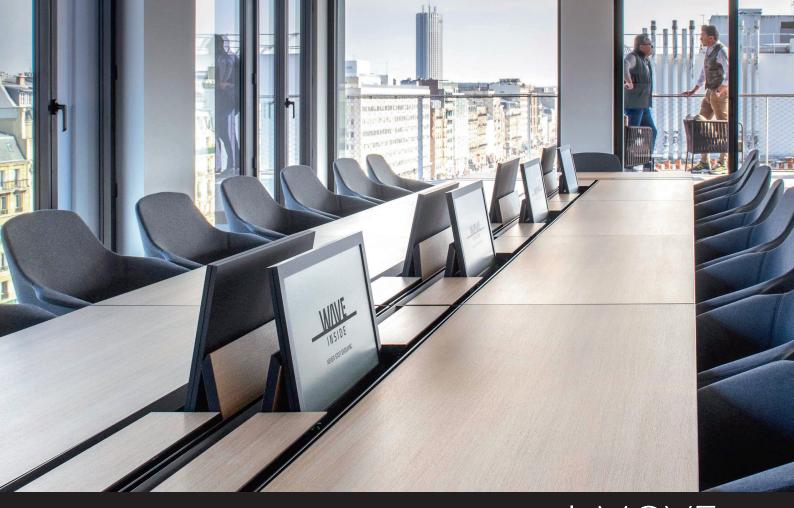

# I-MOVE

Mobile multimedia Tables

# I-MOVE

# I-MOVE

It adapts to all the needs of a world on the move

A furniture program designed for different communication spaces, I-MOVE combines ingenuity, technique and aesthetics.

As agile as today's companies, I-MOVE consists of independent, linkable modules and matching folding tables. The combination of the various elements has been perfectly thought through. Connectors are adapted to every need, and an integrated motorized screen is available as an option. Compact and mobile, it can be stored or reconfigured in just a few minutes.

A system that offers multiple and effective utilization of space.