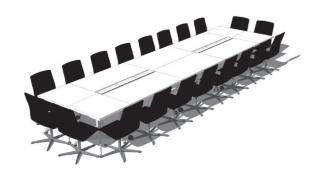

an be stored or reconfigured in just a few minutes.

A system that offers multiple and effective utilization of space.





# Configuration examples

# I-MOVE

# I-MOVE



# Square-shaped

#### Capacity: 24 people

8 modules with integrated screen, 8 folding tables and 4 square tables.



#### In rows

#### Capacity: 16 people

8 modules with integrated screen, 8 folding tables.



### **U-shaped**

#### Capacity: 28 people

14 folding tables and 2 square tables.



## In junction

#### Capacity: 20 people

11 module and 2 tables, 2 I-WORK tables, to form a single unique meeting table.



## Rectangle-shaped

#### Capacity: 24 people

8 modules with integrated screen, 8 folding tables and 4 square tables.



#### Storage

Modules and tables can be folded and stored in just a few minutes.



# Rectangle-shaped without screen

#### Capacity: 24 people

2 technical modules, 4 folding tables, 2 central folding tables, 4 square tables.



## Reception mode

The modules remain stored, but the separate tables are used for recreational purposes.





# Self Adapting

Adapting to change Adapting to requirements Adapting to the unexpected

# As mobile as today's minds





Presentations, conferences, small-group workshops, training courses, receptions... today's professional spaces must meet the imperatives of connectivity, flexibility and efficiency. With its invisible castors, folding tables and wide range of configurations and finishes, I-MOVE reflects the spirit of today: mobile and ultra-versatile.



# LET'S GET PHYGITAL!

Whether face-to-face or virtually, sitting down togethe