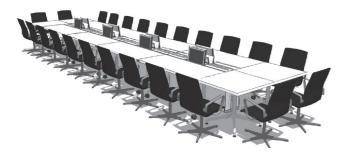

#### Capacity: 24 people

8 modules with integrated screen, 8 folding tables and 4 square tables.