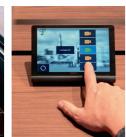

## Show-Me': just a click away

When a participant wants to speak and share his or her presentation on a screen, simply press the Show-Me button.