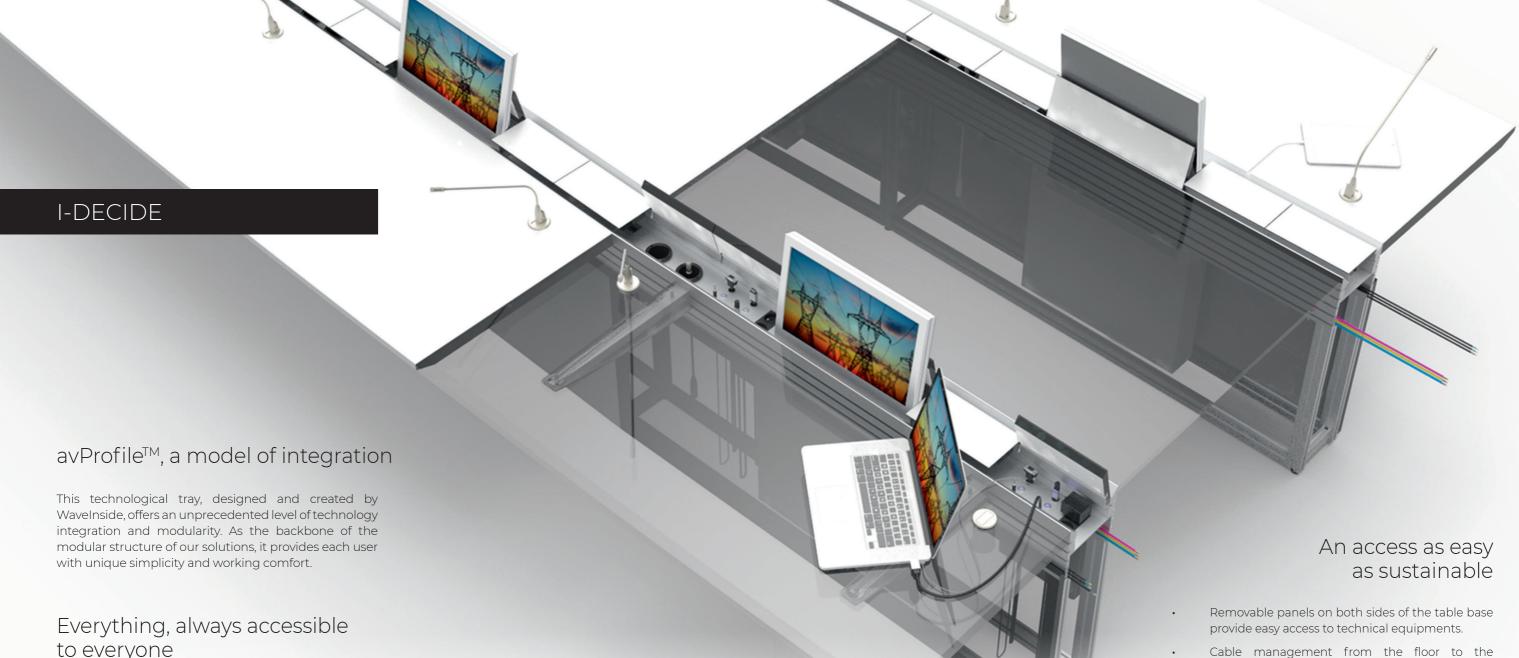

# to everyone

The avProfile™ tray equips all our tables. This ensures that power supplies and connectors are within easy reach of all participants (HDMI, USB-C, Network...). In addition, cables are extractable for greater comfort and reliability.

## A clear desk and a clear mind

When the various devices are connected, the flaps close and the workspace is completely clear. Transformers and connectors are protected in the avProfile™ sheath.

avProfile™ tray is perfectly organized.

ventilation of equipment.

The base is designed for easy integration of racks.

The base has been designed for the natural

Deciding

Deciding together

Deciding to move forward