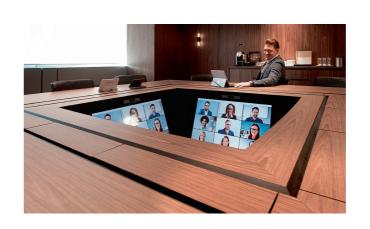

## Show-Me': just a click away

When a participant wants to speak and share his or her presentation on a screen, simply press the Show-Me button.

#### I-SEE

Plug & Play videoconference table