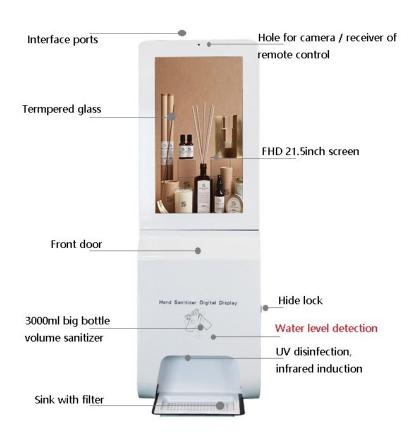

## For safety and information...

**An indispensable technological element today**, SANI+™ is perfectly suited for entrances to public places.

- > Infra-red sensor automatic dispenser
- > Android 5.1. CMS provided, or from third party
- > Low level warning by email (API provided for third party CMS)
- > Easy front maintenance
- > Large volume tank (3L)
- > Protective pane made of tempered glass

### Simple and efficient design

Its design combines the diffusion of information or advertisements, as well as the sanitary function required in public places.

- > Interface ports on the top for easy connection of an SD card, USB stick, or connect via Lan, Wi-Fi or 4G.
- > Tempered glass to protect the screen
- > 3000 ml tank volume, reduces filling time
- > Liquid level detection, with possible verification in the CMS.
- > **Optional camera**, to obtain information about visitors, and to provide different and targeted advertise ments for men, women, children, etc.
- > High Reliability : High quality metal device, ultra-reliable mechanism
- > Warranty: 2 years

#### **Digital Signage Display and Player**

Screen size: LCD 21,5 inches Resolution: 1920\*1080 pixels

**Image size**: 476.64(H) × 268.11(V)mm

Luminosity (cd/m2): 250 cd/m<sup>2</sup>

**Contrast**: 1000:1

#### **Housing and automatic Dispenser**

**Distribution volume**: Gel-1ml, Foam-0.4ml, Liquid-2ml per distribution

Container capacity: 3000 ml

Pump life time: 650000 Triggering

Pump: Standard pump for gel. Optional: Pump for Liquid (Spray), or Foam.