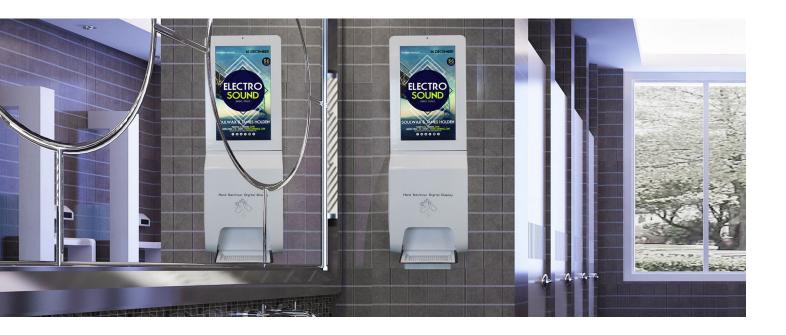

### Display Terminal and Hand Sanitizer Dispenser

## For safety and information...

**An indispensable technological element today**, SANI+™ is perfectly suited for entrances to public places.

- > Infra-red sensor automatic dispenser
- > Android 5.1. CMS provided, or from third party
- > Low level warning by email (API provided for third party CMS)
- > Easy front maintenance
- > Large volume tank (3L)
- > Protective pane made of tempered glass

### Simple and efficient design

Its design combines the diffusion of information or advertisements, as well as the sanitary function required in public places.

- > Interface ports on the top for easy connection of an SD card, USB stick, or connect via Lan, Wi-Fi or 4G.
- > Tempered glass to protect the screen
- > 3000 ml tank volume, reduces filling time
- > Liquid level detection, with possible verification in the CMS.
- > **Optional camera**, to obtain information about visitors, and to provide different and targeted advertise ments for men, women, children, etc.
- > High Reliability : High quality metal device, ultra-reliable mechanism
- > Warranty: 2 years