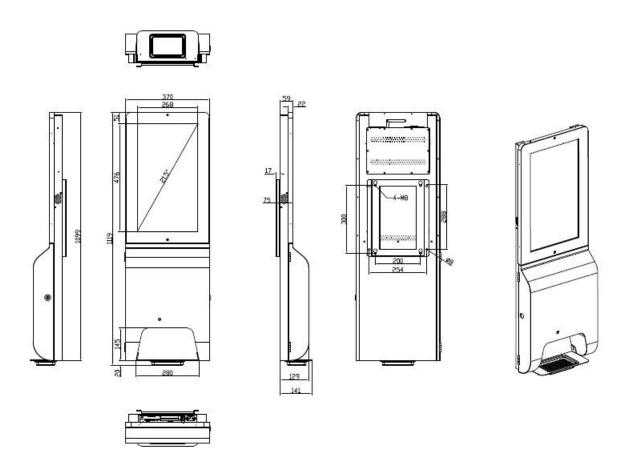

# Dimensions

**Power supply** : AC110-240V 50-60Hz **Dimensions** : 370 X 58.5 X 1139 mm

Body finishings: Metal, Gloss paint. Standard Color: white

Warranty: 2 years

Certificates: CE, FCC and RoHS

#### **Digital Signage Display and Player**

Screen size: LCD 21,5 inches Resolution: 1920\*1080 pixels

**Image size**: 476.64(H) × 268.11(V)mm

Luminosity (cd/m2): 250 cd/m<sup>2</sup>

**Contrast**: 1000:1